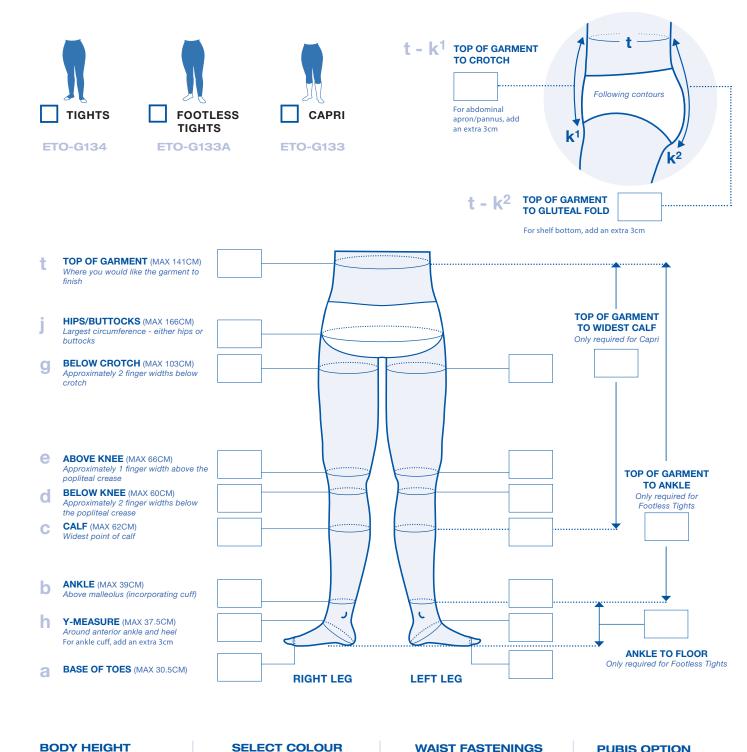

## **BEFORE YOU BEGIN:**

3.

- 1. For support with using this form please see the Eto Measuring Guide hadhealth.com/eto-grace
- If any circumferences are greater than the MAX VALUES a quote will be issued. 2.
  - Don't pull in the tape at any point only measure to skin tension.

- **BODY HEIGHT**
- СМ This measurement should be taken in a standing position, measuring from the floor to the top of head.

E-mail: sales@hadhealth.com

NUDE

WHITE  $\Box$ 

BLACK

HOOK & EYE

Optional (additional charges apply)